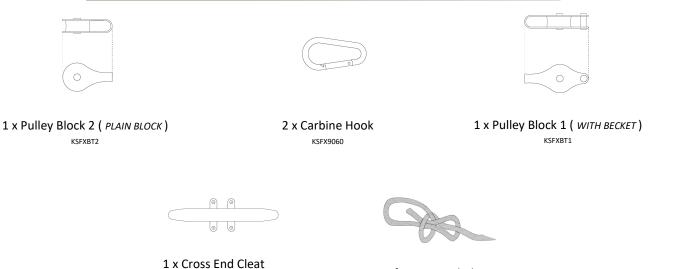

## HORIZONTAL FIXING KIT

An alternative tensioning solution for simplicity and ease of use. A great option if there is a larger gap between the post and the shade. Using 5m of braided rope spliced around a pair of blocks with carbine hooks for attachment at each end, the shade can be removed easily on a daily basis if required. Further flexibility which is worth considering allows the shade to be angled at different heights to suit the time of day; This can be achieved by adding extra eyebolts arranged at staggered heights on the post.

Please note post and wall anchor fittings are not included but can be purchased separately .

x Cross End Cleat

-1-

The Sail Loft, Unit 16, Sandford Lane Industrial Estate, Wareham, Dorset BH20 4DY

Phone: +44 (0)1929 554308 www.shade-solutions.com