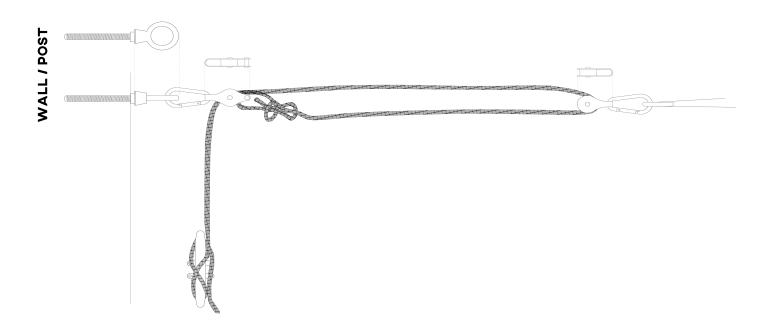

## HORIZONTAL FIXING KIT

An alternative tensioning solution for simplicity and ease of use. A great option if there is a larger gap between the post and the shade. Using 5m of braided rope spliced around a pair of blocks with carbine hooks for attachment at each end, the shade can be removed easily on a daily basis if required. Further flexibility which is worth considering allows the shade to be angled at different heights to suit the time of day; This can be achieved by adding extra eyebolts arranged at staggered heights on the post.

Please note post and wall anchor fittings are not included but can be purchased separately .

x Cross End Cleat

-1-

The Sail Loft, Unit 16, Sandford Lane Industrial Estate, Wareham, Dorset BH20 4DY

Phone: +44 (0)1929 554308 www.shade-solutions.com