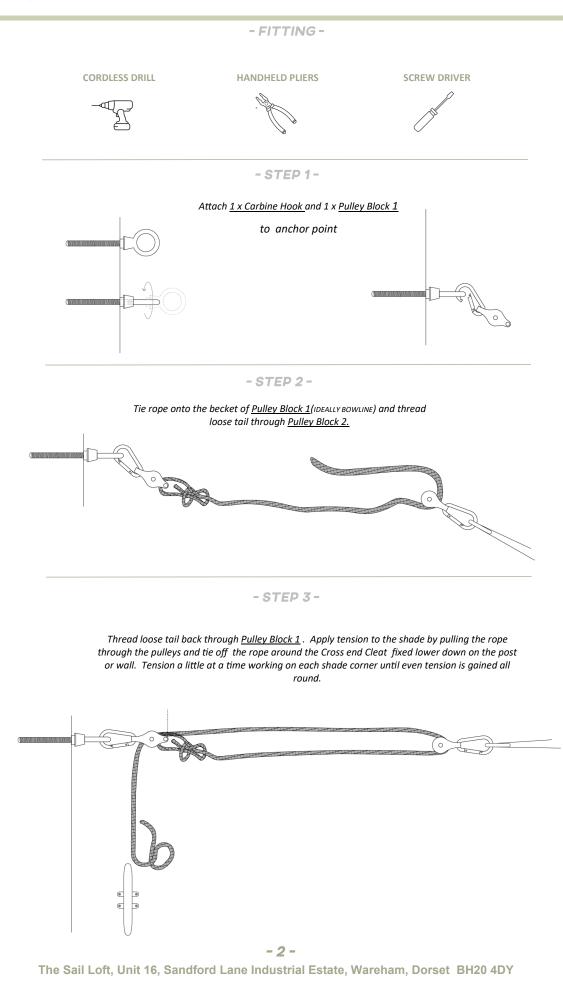

## HORIZONTAL FIXING KIT

An alternative tensioning solution for simplicity and ease of use. A great option if there is a larger gap between the post and the shade. Using 5m of braided rope spliced around a pair of blocks with carbine hooks for attachment at each end, the shade can be removed easily on a daily basis if required. Further flexibility which is worth considering allows the shade to be angled at different heights to suit the time of day; This can be achieved by adding extra eyebolts arranged at staggered heights on the post.

Please note post and wall anchor fittings are not included but can be purchased separately .

x Cross End Cleat

-1-

The Sail Loft, Unit 16, Sandford Lane Industrial Estate, Wareham, Dorset BH20 4DY

Phone: +44 (0)1929 554308 www.shade-solutions.com