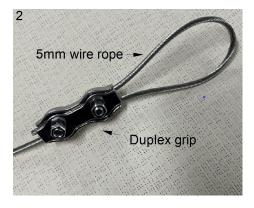

## STEP 2

Loop the end through the grip, ensure the loop is large enough to insert the thimble...

The Sail Loft, Unit 16, Sandford Lane Industrial Estate, Wareham, Dorset BH20 4DY

Phone: +44 (0)1929 554308 www.shade-solutions.com