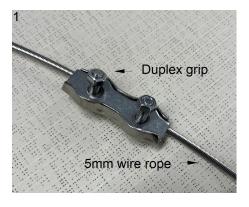

DUPLEX WIRE ROPE GRIPS**



MADE IN BRITAIN

#### **FITTING INSTRUCTIONS**

Stainless Steel wire rope grips are extremely useful for a quick and easy way to create eyelets in wire rope.

No specialist tools are required to fit, wire ropes can be cut and gripped on site to the exact length required using simple household tools.

### Tools you will need:-

Spanner
 Hammer
 Metal File
 Tape Measure
 Fine Tooth Hacksaw
 Wire Cutters

For each wire eye, you will require one stainless steel thimble to suit 5mm wire and one 5mm duplex grip. (For example, attach the eye at one end of the wire to a turnbuckle to enable the wire to be tensioned. Then add a small shackle to the eye at opposite end as a connector between the wire and post eyes.)

#### STEP 1

Open up the wire grip and insert wire...



## STEP 2

Loop the end through the grip, ensure the loop is large enough to insert the thimble...



The Sail Loft, Unit 16, Sandford Lane Industrial Estate, Wareham, Dorset BH20 4DY

Phone: +44 (0)1929 554308 www.shade-solutions.com



#### FITTING INSTRUCTIONS



STEP 3

MADE IN BRITAIN

Adjust the wire loop to fit the thimble groove. Replace the grip plate and tighten the nuts securely...



## STEP 4

Optional, but advisable for a better finish with no sharp edges, more importantly a securely gripped wire; cut down the screw to approx. one thread above the nut. File down the thread to remove sharp edges and strike firmly with a hammer to 'dome' the bolt thread over the nut, which prevents the fixings from winding open...



# FINALLY...

Duplex wire grip fitted securely and ready fo