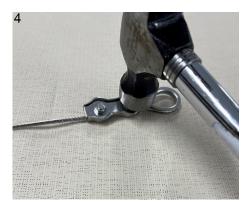

## STEP 4

Optional, but advisable for a better finish with no sharp edges, more importantly a securely gripped wire; cut down the screw to approx. one thread above the nut. File down the thread to remove sharp edges and strike firmly with a hammer to 'dome' the bolt thread over the nut, which prevents the fixings from winding open...