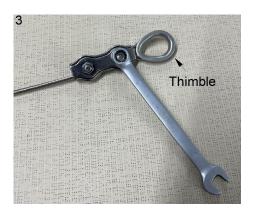

#### FITTING INSTRUCTIONS

STEP 3

MADE IN BRITAIN

Adjust the wire loop to fit the thimble groove. Replace the grip plate and tighten the nuts securely...