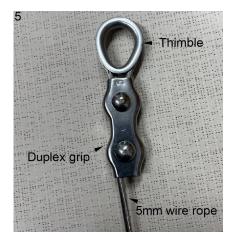

### Tools you will need:-

Spanner
 Hammer
 Metal File
 Tape Measure
 Fine Tooth Hacksaw
 Wire Cutters

For each wire eye, you will require one stainless steel thimble to suit 5mm wire and one 5mm duplex grip. (For example, attach the eye at one end of the wire to a turnbuckle to enable the wire to be tensioned. Then add a small shackle to the eye at opposite end as a connector between the wire and post eyes.)